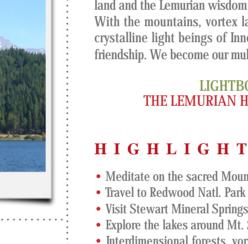

## CONTACT US

For more information please visit our website: www.sacreddestinations.org

or contact us directly:

UK

**Clare Russell:** call +44 (0)117 973 7635 +44(0)7966253111

E-mail: tours@sacreddestinations.org Mount Shasta is a vortex that connects you to the heart of all. We become one with the land and the Lemurian wisdom that resides here and enter into heart-centered consciousness. friendship. We become our multidimensional self and reunite with our earth and star lineages.

### LIGHTBODY ACTIVATION AND EXPANSION THE LEMURIAN HEART RAY AND CRYSTALLINE TECHNOLOGY UNITY IN LOVE

# HIGHLIGHTS

- · Meditate on the sacred Mount Shasta.
- Travel to Redwood Natl. Park and meld your heart with the ancient wisdom of giant Redwood trees.
- Visit Stewart Mineral Springs to bathe in the healing waters.